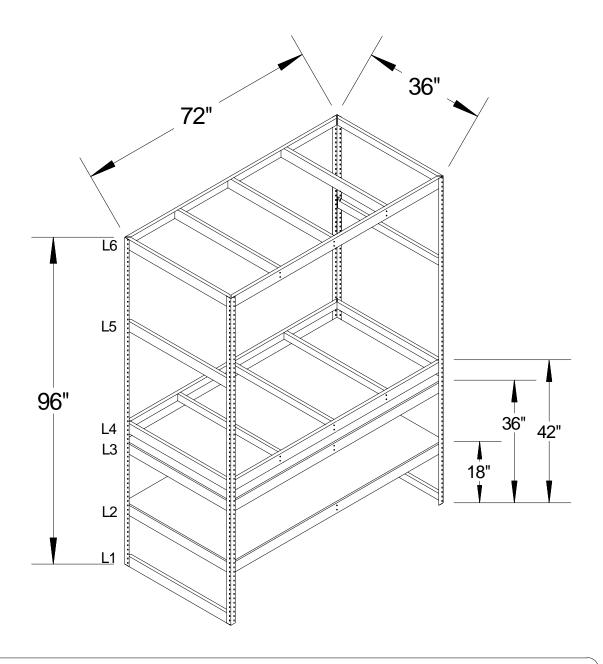

## MUFFLER RACK ASSEMBLY INSTRUCTIONS MODEL #3350 - MUFFLER RACK

MODEL #3350 MUFFLE & PIPE STORAGE RACK READ RIVET RACK BASIC ASSEMBLY INSTRUCTIONS BEFORE ASSEMBLING

1. Construct Side Upright Side Frame Assemblies

- Use AnglePosts for end of rows and Tee Posts for Mid Sections. Install side Double Rivet Beams at 5 levels (Skip Level 4) per drawing. 2. Using two of the pre-assembled Side Frames, install front & back Double Rivet Beams at levels 2, 3 & 6 only. (Use 2 Angle assemblies for single unit, Angle & Tee to start a row) 3. Install Center Support Tie with 4 bolts & nuts to levels 2, 3. 4. Drop wood deck onto levels 2 & 3 then install Double Rivet Beams inverted (angle down toward deck) on front, back and sides of level 4. 5. Install 3 Support Ties inverted (angle down toward deck) on level 4. 6. Install 3 Support Ties (angle up) on level 6 w/4 bolts & nuts each.